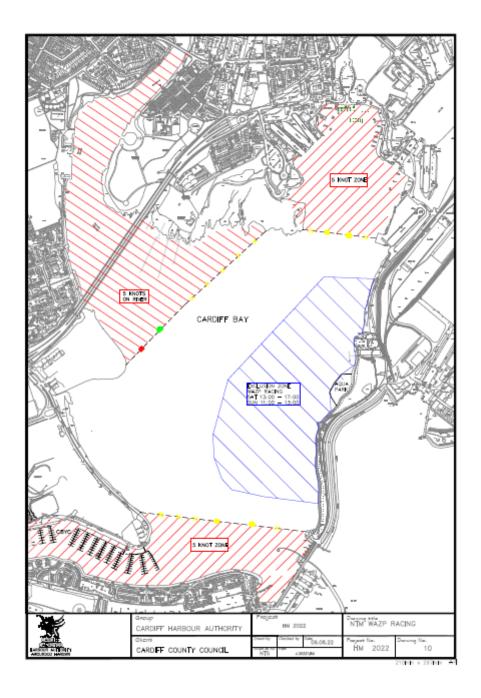

# No. 17 of 2022 – WASZP Sailing Regatta Exclusion Zone, Cardiff Bay 20<sup>th</sup> and 21<sup>st</sup> August 2022

On Saturday 20<sup>th</sup> August 2022 there will be an exclusion zone in Cardiff Bay from 1300 to 1700 (see attached plan). This exclusion zone will be policed by Harbour Patrol vessels and race management boats.

On Sunday 21<sup>st</sup> August 2022 there will be an exclusion zone in Cardiff Bay from 1100 to 1500 (see attached plan). This exclusion zone will be policed by Harbour Patrol vessels and race management boats.