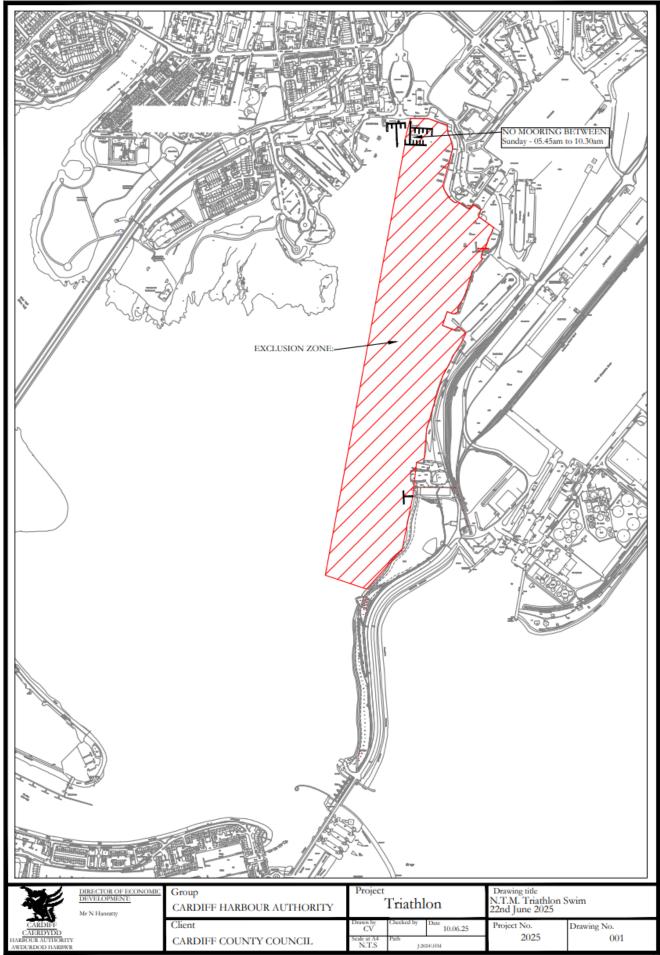

# No 07 of 2025 – Cardiff Triathlon Sunday 22<sup>nd</sup> June 2025

On Sunday 22<sup>nd</sup> June, the Cardiff Triathlon will be taking place in Cardiff Bay.

Vessels are required to keep clear of the race area (see attached plan A) between the following times:

Sunday 22<sup>nd</sup> June 0545 - 1030

The race area will be marshalled by Harbour Authority and Race Control vessels.

The Harbour Authority Pay and Display public pontoons at Roald Dahl Plass will be closed to all vessels during this time.

## Mariners are requested to keep clear of the exclusion zone and to navigate at slow speed in its vicinity to keep wash to a minimum.

Mariners are reminded that CCTV is in operation at the Barrage for operational and health and safety reasons. All CCTV images and VHF transmissions are recorded.